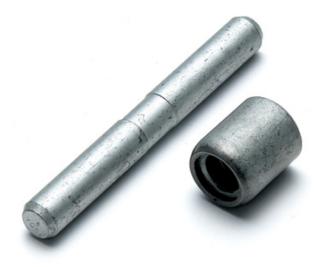

## Yoke Coupling Pin and Sleeve Set

Replacement Pin and Sleeve Sets for all sizes of Yoke Connectors come packed together in a sealed bag.

| Part Code | Chain Size mm | Chain Size inch | WLL tonnes |
|-----------|---------------|-----------------|------------|
| 8-PO15-07 | 7             | 1/4 - 5/16      | 2.0        |
| 8-PO15-10 | 10            | 3/8             | 3.15       |
| 8-PO15-13 | 13            | 1/2             | 5.3        |
| 8-PO15-16 | 16            | 5/8             | 8.0        |
| 8-PO15-20 | 18, 20        | 3/4             | 12.5       |
| 8-PO15-22 | 22            | 7/8             | 15.0       |
| 8-PO15-26 | 26            | 1               | 21.2       |
| 8-PO15-32 | 32            | 1-1/4           | 31.5       |